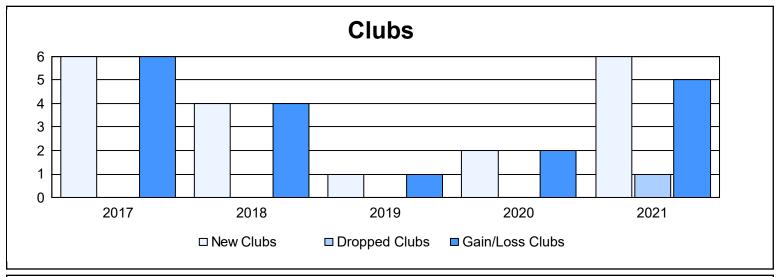

District 324 I As of June 2021 Cumulative

| Year      | New<br>Clubs | Dropped<br>Clubs | Gain/<br>Loss<br>Clubs | New<br>Members | Charter<br>Members | Reinstate<br>Members | Transfer<br>Members | Total<br>Member<br>Added | Total<br>Members<br>Dropped | Gain/<br>Loss<br>Members |
|-----------|--------------|------------------|------------------------|----------------|--------------------|----------------------|---------------------|--------------------------|-----------------------------|--------------------------|
| 2016-2017 | 6            | 0                | 6                      | 499            | 163                | 22                   | 5                   | 689                      | 221                         | 468                      |
| 2017-2018 | 4            | 0                | 4                      | 394            | 139                | 9                    | 4                   | 546                      | 512                         | 34                       |
| 2018-2019 | 1            | 0                | 1                      | 193            | 47                 | 27                   | 19                  | 286                      | 364                         | -78                      |
| 2019-2020 | 2            | 0                | 2                      | 238            | 43                 | 11                   | 4                   | 296                      | 349                         | -53                      |
| 2020-2021 | 6            | 1                | 5                      | 290            | 172                | 15                   | 4                   | 481                      | 391                         | 90                       |
| Average   | 4            | 0                | 4                      | 323            | 113                | 17                   | 7                   | 460                      | 367                         | 92                       |