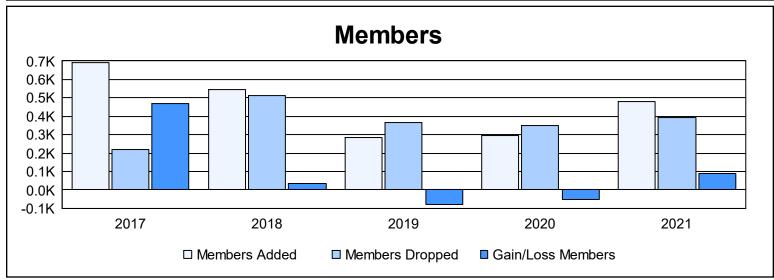

District 324 I As of June 2021 Cumulative

| Year      | New<br>Clubs | Dropped<br>Clubs | Gain/<br>Loss<br>Clubs | New<br>Members | Charter<br>Members | Reinstate<br>Members | Transfer<br>Members | Total<br>Member<br>Added | Total<br>Members<br>Dropped | Gain/<br>Loss<br>Members |
|-----------|--------------|------------------|------------------------|----------------|--------------------|----------------------|---------------------|--------------------------|-----------------------------|--------------------------|
| 2016-2017 | 6            | 0                | 6                      | 499            | 163                | 22                   | 5                   | 689                      | 221                         | 468                      |
| 2017-2018 | 4            | 0                | 4                      | 394            | 139                | 9                    | 4                   | 546                      | 512                         | 34                       |
| 2018-2019 | 1            | 0                | 1                      | 193            | 47                 | 27                   | 19                  | 286                      | 364                         | -78                      |
| 2019-2020 | 2            | 0                | 2                      | 238            | 43                 | 11                   | 4                   | 296                      | 349                         | -53                      |
| 2020-2021 | 6            | 1                | 5                      | 290            | 172                | 15                   | 4                   | 481                      | 391                         | 90                       |
| Average   | 4            | 0                | 4                      | 323            | 113                | 17                   | 7                   | 460                      | 367                         | 92                       |